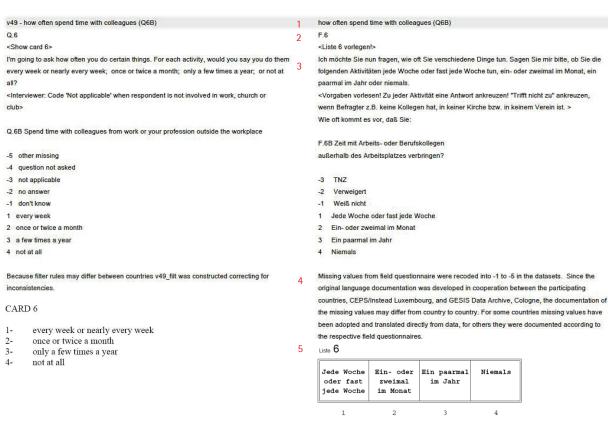

Q.1F Din

- 1 Çok önemli
- 2 Biraz önemli
- 3 Pek önemli degil
- 4 Hiç önemi yok
- 98 FY
- 99 CY

- 1- Very important
- 2- Quite important
- 3- Not important
- 4- Not at all important

| V7 - how often discuss politics with friends (Q2)                                                | how often discuss politics with friends (Q2)                                                           |
|--------------------------------------------------------------------------------------------------|--------------------------------------------------------------------------------------------------------|
| Q.2                                                                                              | Q.2                                                                                                    |
| When you get together with your friends, would you say you discuss political matters frequently, | Arkadaslarinizla bir araya geldiginizde ne kadar sik politika konusursunuz?                            |
| occasionally or never?                                                                           |                                                                                                        |
|                                                                                                  | 1 Sik sik                                                                                              |
| -5 other missing                                                                                 | 2 Ara sira                                                                                             |
| -4 question not asked                                                                            | 3 Hiç                                                                                                  |
| -3 not applicable                                                                                | 98 FY                                                                                                  |
| -2 no answer                                                                                     | 99 CY                                                                                                  |
| -1 don't know                                                                                    |                                                                                                        |
| 1 frequently                                                                                     | Missing values from field questionnaire were recoded into -1 to -5 in the datasets. Since the original |
| 2 occasionally                                                                                   | language documentation was developed in cooperation between the participating countries,               |
| 3 never                                                                                          | CEPS/Instead Luxembourg, and GESIS Data Archive, Cologne, the documentation of the missing values      |
|                                                                                                  | may differ from country to country. For some countries missing values have been adopted and            |
|                                                                                                  | translated directly from data, for others they were documented according to the respective field       |
|                                                                                                  | questionnaires.                                                                                        |
|                                                                                                  |                                                                                                        |